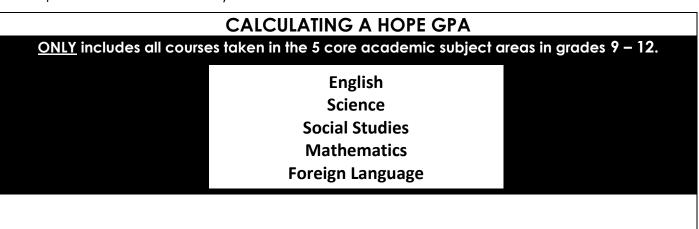

## **HOPE Scholarship Minimum Eligibility**:

- 3.0 HOPE GPA
- Meet course GA Student Finance Commission rigor requirement (please see rigor requirements attachment)